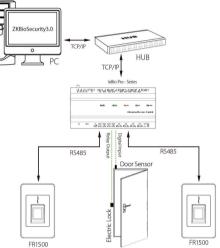

# Configuration

### TCP/IP HUB TCP/IP --..... Digit Relay RS485 Door Se Yyo.

#### Compatibility

inBio/inBioPro Controllers Standalone Fingerprint Devices

#### Communication RS485