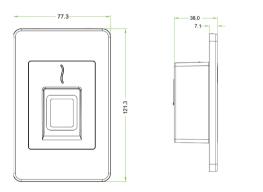

## **Dimensions (mm)**

#### Additional Info

Working Temperature: -10 °C ~ 45 °C Working Humidity: 20 ~ 95% Dimensions(LxWxH): 121.3 × 77.3 × 38 mm Algorithm: ZKFinger v10.0