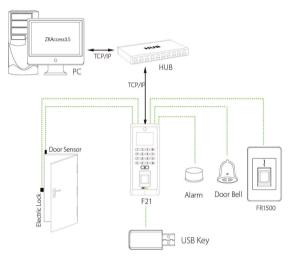

# Configuration

### TCP/IP HUB TCP/IP --..... Digit Relay RS485 Door Se Yyo.

#### Compatibility

inBio/inBioPro Controllers Standalone Fingerprint Devices

#### Communication RS485