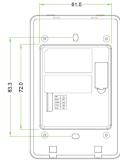

Steel Front casing.
- Optional Fingerprint Protective Cover.

## **Specifications**

#### Additional Info

Working Temperature: -10 °C ~ 45 °C Working Humidity: 20 ~ 95% Dimensions(LxWxH): 121.3 × 77.3 × 38 mm Algorithm: ZKFinger v10.0

#### **Power Supply**

Operating Voltage 12V DC Stand-by Mode Power Consumption:12V\*60mA=0.72W Peak Current of Fingerprint scanning:140mA

# Configuration

### TCP/IP HUB TCP/IP --..... Digit Relay RS485 Door Se Yyo.

#### Hardware

1.0 GHz CPU ZKSilkID Sensor Buzzer Prompt Three-color Indicator Light

#### Compatibility

inBio/inBioPro Controllers Standalone Fingerprint Devices

#### **Optional Features**

125KHz RFID Card 125KHz HID Prox Card 13.56MHz MifareCard(S50 / S70) 13.56MHz HID Iclass Card

#### Communication RS485





## **Dimensions (mm)**







#### ZKTECO CO.,LTD. www.zkteco.com

E-mail: sales@zkteco.com

© Copyright 2016. ZKTECO CO.,LTD. ZKTeco Logo is a registered trademark of ZKTeco or a related company. All other product and company names mentioned are used for identification purposes only and may be the trademarks of their respective owners. All specifications are subject to change without notice. All rights reserved.